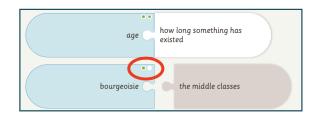

#### **Activity 2: Jigsaw**

Match the word to the definition in the Jigsaw activity. The green dots represent how many times you have correctly identified the definition for each word. All dots against all words in the batch must be green before you can move to the next activity.