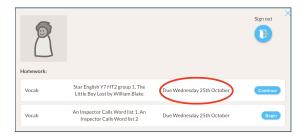

## Viewing your allocated homework

If you have new or unfinished homework that has been assigned to you, a red circle will appear on your profile avatar. Click on your profile avatar to view homework.

Here you will see all homework assigned to you and the date the homework is due to be completed.