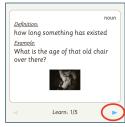

#### **Activity 1: Flash Cards**

Each word in the batch will be presented to you in a flashcard. Read the word, click the card to flick the flash card to the definition. Once you have read and understood the definition click the blue arrow to take you to the next flash card.