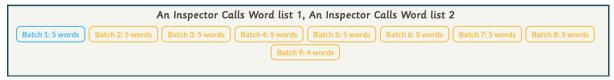

### Vocab homework activities

Your homework is made up of groups, or 'batches' of words. Each batch of words will have a series of activities for you to complete. You can monitor your progress through each batch of words via the progress bar at the top of the page.