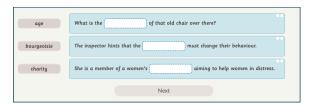

#### **Activity 3: Word to sentence**

Drag and drop each word to the example sentence. The green dots show you how many times you have correctly answered the activity for that word.